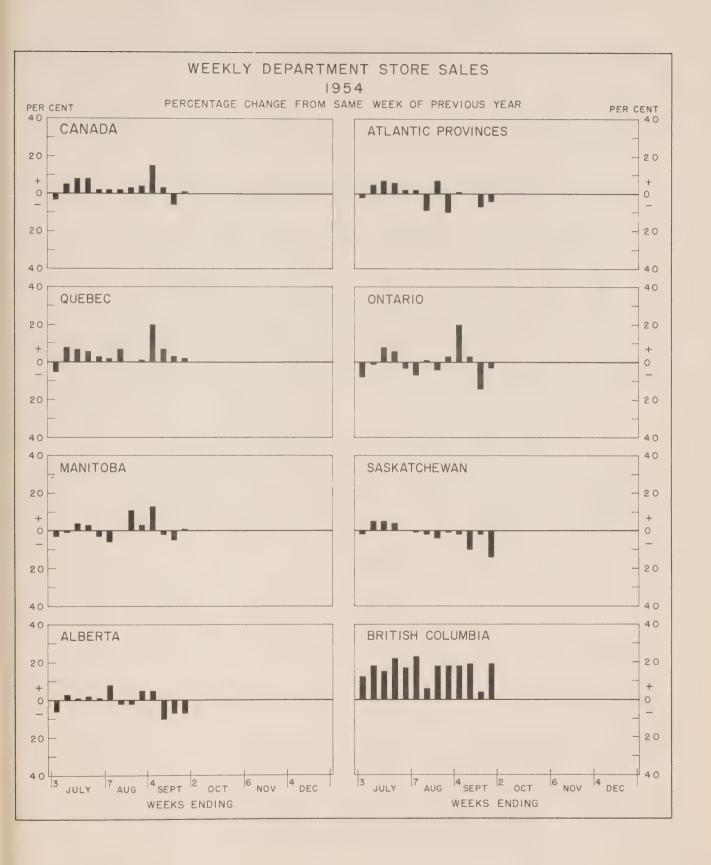

## PRELIMINARY REPORT ON DEPARTMENT STORE SALES, JANUARY, 1947

Department store sales in Canada were 20 per cent higher in January, 1947 than in January, 1946. Volume receded 49 per cent below the high December peak, a movement which is customarily experienced, but the adjusted index stood at 218.6 in January and was therefore almost identical with the average of the adjusted series for last year.

Unadjusted indexes (on the base 1935-1939 = 100) stood at 164.8 for January, 1947, 137.0 for January, 1946 and 325.7 for December, 1946.

Sales in Quebec province spurted briskly in January, as revealed by the regional summary which follows:

#### Department Store Sales Increases By Regions

|          |         | Maritime<br>Provinces | Quebec | Ontario | Prairie<br>Provinces | British<br>Columbia |
|----------|---------|-----------------------|--------|---------|----------------------|---------------------|
| January, | 1947/46 | 14%                   | 33%    | 19%     | 19%                  | 17%                 |